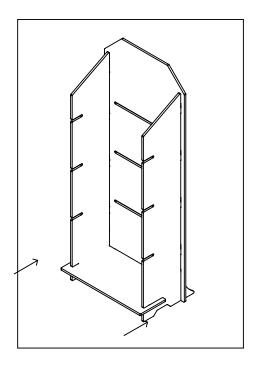

#18003, #18439, #18440 Wooden Floor Standing 4 Shelf Display with Full Back and Sides

ASSEMBLY INSTRUCTIONS

READ ALL INSTRUCTIONS BEFORE YOU BEGIN. DO NOT JUMP AHEAD OF ANY STEP.

STEP 5: Align a Shelf Panel with the bottom slots of the unit, as shown below.

**STEP 6:** Slide the Shelf Panel into the bottom slots of the Side Panels until the tab on the rear of the Shelf Panel inserts into the cutouts in the Back Panel. Note: If needed, using a rubber mallet (sold separately), gently tap the parts into place.