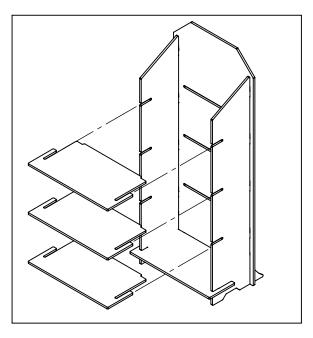

#18003, #18439, #18440 Wooden Floor Standing 4 Shelf Display with Full Back and Sides

ASSEMBLY INSTRUCTIONS

READ ALL INSTRUCTIONS BEFORE YOU BEGIN. DO NOT JUMP AHEAD OF ANY STEP.

**STEP 7:** Repeat STEPS 5 and 6 to install the remaining three Shelf Panels in their corresponding slots.