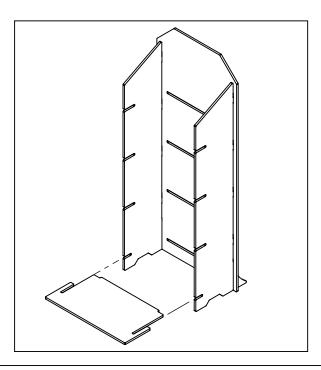

**STEP 4:** Repeat STEPS 1-3 to install the remaining Side Panel.

shopPOPdisplays makes no claim that these assembly instructions cover all details, conditions or variations, or that they cover all possible contingencies in connection with the assembly or installation of this product. It is the Purchaser's responsibility to ensure that all components of this product are properly assembled and installed in accordance with these instructions. shopPOPdisplays assumes no obligation or liability on account of any third-party recommendations, opinions or advice as to the assembly or installation of this product.

#18003, #18439, #18440 Wooden Floor Standing 4 Shelf Display with Full Back and Sides

ASSEMBLY INSTRUCTIONS

READ ALL INSTRUCTIONS BEFORE YOU BEGIN. DO NOT JUMP AHEAD OF ANY STEP.

STEP 5: Align a Shelf Panel with the bottom slots of the unit, as shown below.