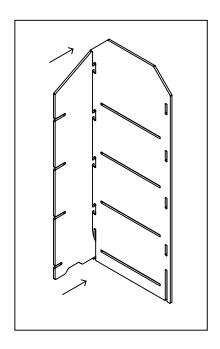

**STEP 1:** On an even flat surface stand the Back Panel upright, as shown below. Align the hooks on one Side Panel with the corresponding slots on the Back Panel.

**STEP 2:** Insert the hooks of the Side Panel into the slots on the Back Panel, as shown below.

ASSEMBLY INSTRUCTIONS

READ ALL INSTRUCTIONS BEFORE YOU BEGIN. DO NOT JUMP AHEAD OF ANY STEP.

**STEP 3:** Slide the hooks of the Side Panel down into the slots of the Back Panel until the hooks are locked into place.