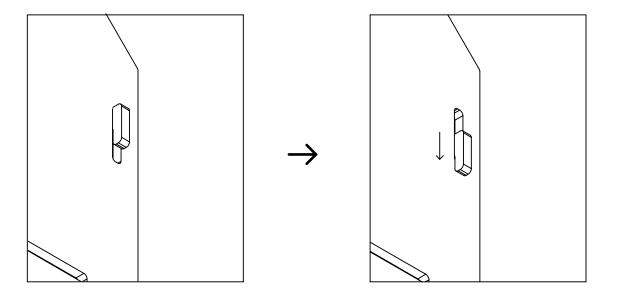

ASSEMBLY INSTRUCTIONS

READ ALL INSTRUCTIONS BEFORE YOU BEGIN. DO NOT JUMP AHEAD OF ANY STEP.

**STEP 3:** Slide the hooks of the Side Panel down into the slots of the Back Panel until the hooks are locked into place.