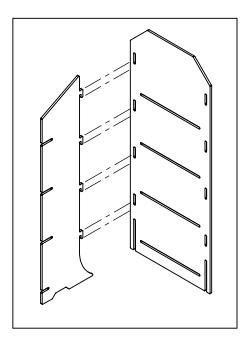

**STEP 1:** On an even flat surface stand the Back Panel upright, as shown below. Align the hooks on one Side Panel with the corresponding slots on the Back Panel.

**STEP 2:** Insert the hooks of the Side Panel into the slots on the Back Panel, as shown below.