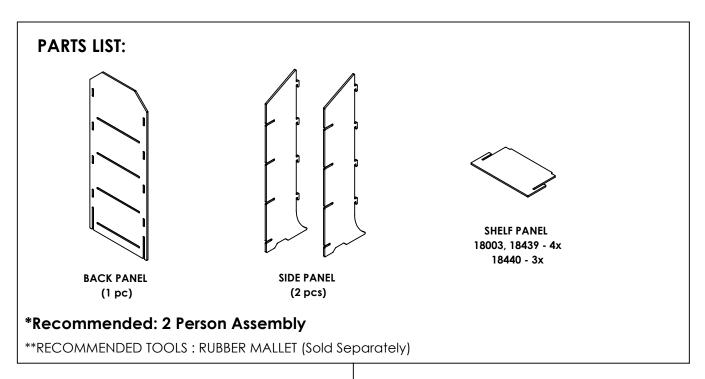

#18003, #18439, #18440 Wooden Floor Standing 4 Shelf Display with Full Back and Sides

ASSEMBLY INSTRUCTIONS

READ ALL INSTRUCTIONS BEFORE YOU BEGIN. DO NOT JUMP AHEAD OF ANY STEP.

STEP 5: Align a Shelf Panel with the bottom slots of the unit, as shown below.