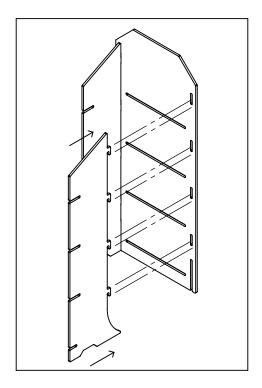

**STEP 1:** On an even flat surface stand the Back Panel upright, as shown below. Align the hooks on one Side Panel with the corresponding slots on the Back Panel.

**STEP 2:** Insert the hooks of the Side Panel into the slots on the Back Panel, as shown below.

ASSEMBLY INSTRUCTIONS

READ ALL INSTRUCTIONS BEFORE YOU BEGIN. DO NOT JUMP AHEAD OF ANY STEP.

**STEP 3:** Slide the hooks of the Side Panel down into the slots of the Back Panel until the hooks are locked into place.